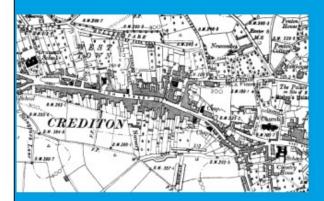

The Society continues to receive donations of documents, maps, postcards and other items concerning Crediton and the surrounding villages. These are stored in rooms at Downes, by kind permission of Mr Henry Parker. (Downes is the historic home of the Buller family at Exeter Road, Crediton).