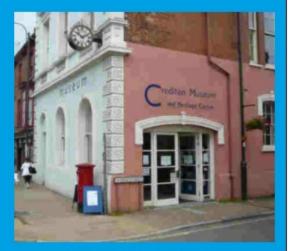

## Crediton Area History and Museum Society

was formed in 1984 by a group of enthusiastic local historians aiming to promote interest in local history and to provide Crediton with a Museum.

Crediton Museum and Heritage Centre opened in Spring 2010 in the Town Hall ground floor room. It is run entirely by volunteers with funds from grants, donations, and fundraising events.