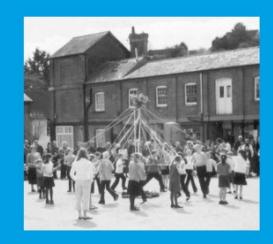

Over the last 25 years the Society has put on a number of successful exhibitions focusing on Crediton and its people at different periods of history. From time to time the Society sends representatives to other groups such as those refurbishing the Town Hall, reinstating Upper Deck at George Hill, and the Crediton Festivals.