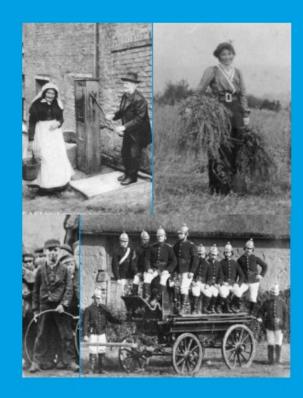

Over the last 25 years the Society has put on a number of successful exhibitions focusing on Crediton and its people at different periods of history. From time to time the Society sends representatives to other groups such as those refurbishing the Town Hall, reinstating Upper Deck at George Hill, and the Crediton Festivals.